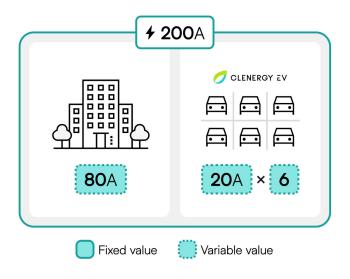

## DOUBLE DYNAMIC LOAD MANAGEMENT

Double Dynamic Load Management monitors the building's real-time energy usage and smartly allocates all of the available power to the active chargers.

Double Dynamic Load Management optimises power distribution by using real-time data to redirect excess power to EV chargers.

It enables quicker charging speeds & more chargers installed without overloading the local grid.