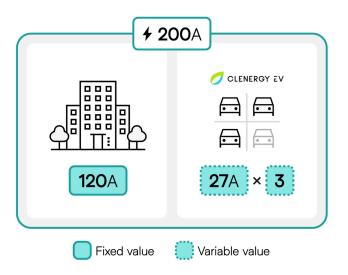

## **DYNAMIC**LOAD MANAGEMENT

EV charging made easy

Dynamic Load Management distributes allocated power across chargers. Actively charging vehicles in real-time, optimising charging speed and avoiding costly upgrades.

Upgrading EV charging sites is costly but essential due to rising demand.

Dynamic Load
Management lets you
add more chargers while
optimising charging
speeds.

Chief Product Officer

## **Support & Services**

- Install six times as many chargers on site
- Optimally balance EV charging load
- Avoid costly infrastructure upgrades
- Maximise high traffic locations
- Evolve to meet charging demand